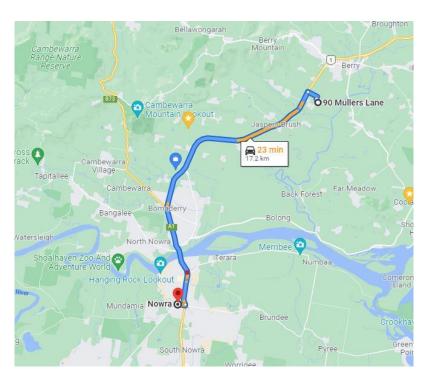

## Illawarra Equine Centre - Clinic Directions from the South

Clinic Address: 90C Mullers Lane, Berry NSW 2535

## **Directions from the South:**

- From Nowra, proceed north on the Princes Highway A1, pass Bomaderry, Meroo Meadow and Jaspers Brush.
- Pass Croziers Road on the left.
- Move into the right lane and filter right the central reservation. Then take the right turn across the highway into Mullers Lane.
- Proceed down to the end of Mullers Lane
- Cross over the railway line and turn right at the T junction.
- 50m after the T junction turn left into the first entrance with iron gates and two brick columns
- After the entrance, pass the shed on your left and turn left, through the gates and infront of the office building with disabled ramp in front.
- Drive straight in and park around the far side of the office. This will enable you to reverse and pull out forwards at the end of your appointment.
  DO NOT UNLOAD YOUR HORSE UNTIL THE GATE IS CLOSED.